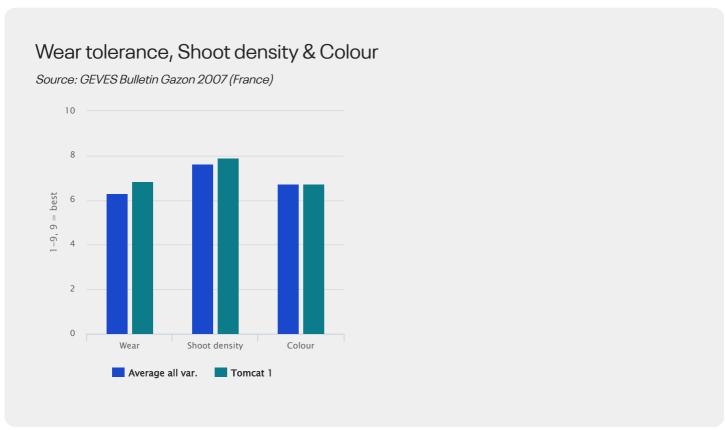

#### High wear tolerance

The superior wear tolerance summer and winter makes TOMCAT 1 an unavoidable consideration when chosing seed for high-traffic uses. The very high shoot density improves the visual merit.

## **Specification and ratings**