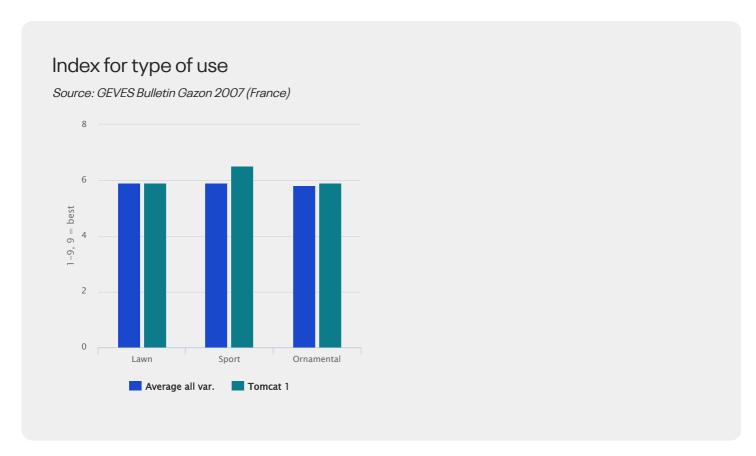

### Technical Specifications

- Tall fescue
- 1st class dark to medium green sports dedicated cultivar
- Listed/recommended in EU BY FR RU TR UA

## **Specification and ratings**